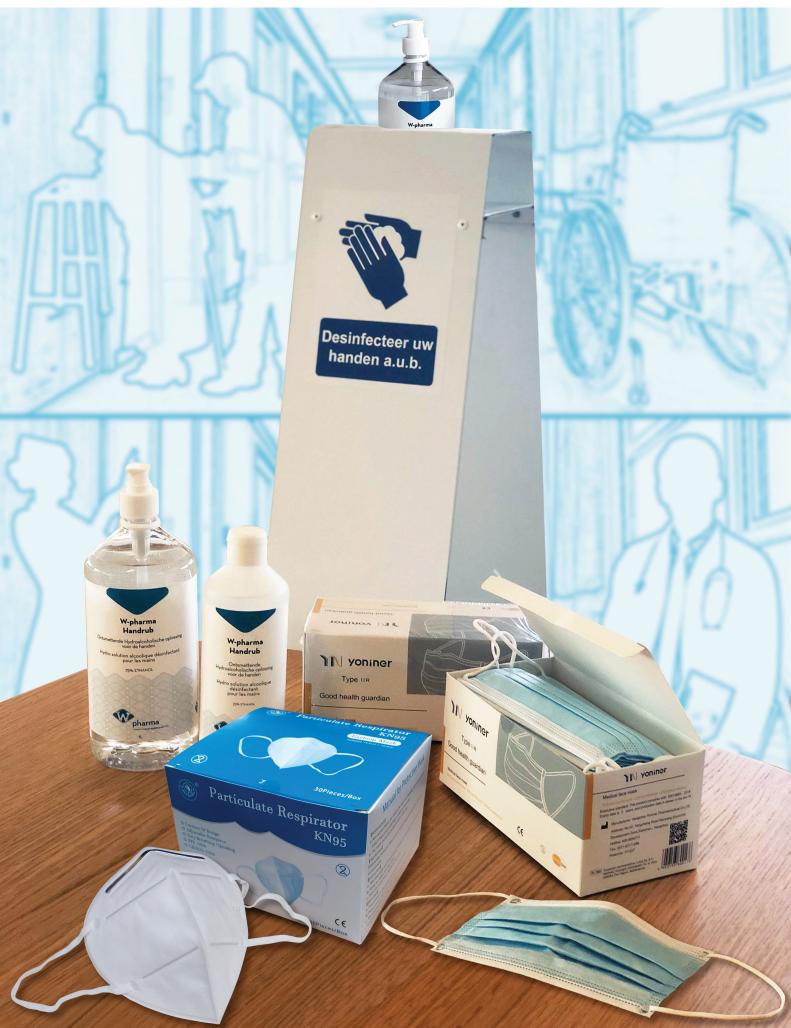

### **Covid-19 Protection items**

To ensure the health of your relationships, employees, clients and yourself, you can wear qualitative personal protection items such as masks. Washing your hands frequently and the use of alcohol gel prevent contamination.

FFP2 – KN95 respirator mask

With full documentation : - CE Certificate - Test Report of CNAS listed lab - Detailed packaging info - Extra Labtest by Mensura in association with the Belgian Government

Take care of yourself by taking care of others.

### Display dispenser (On stock)

#### **Opening fits for 1L bottle**

Product size: Width – 20 cm , Height – 90 cm , Depth – 50 cm

Features: Anti theft system (ring included) Material: Redbond<sup>®</sup> (Aluminium/ plastic) Printing: Logo printing optional