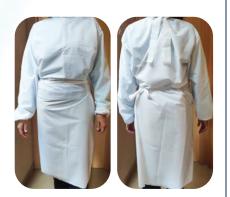

#### Washable apron (On stock)

Waterproof –breadable tissue Long sleeves with elastic a wrist and re-usable up to100 X washable on 90°C Size Large Made in Europe (Belgium, Spain, Germany)\* \*subject to order quantity

Packaging: 25 pcs / carton 50 pcs / carton

Prices for export ex warehouse Belgium

General conditions: Free delivery in Belgium – ex works for export Payment: 15 days after delivery, subject to credit approval