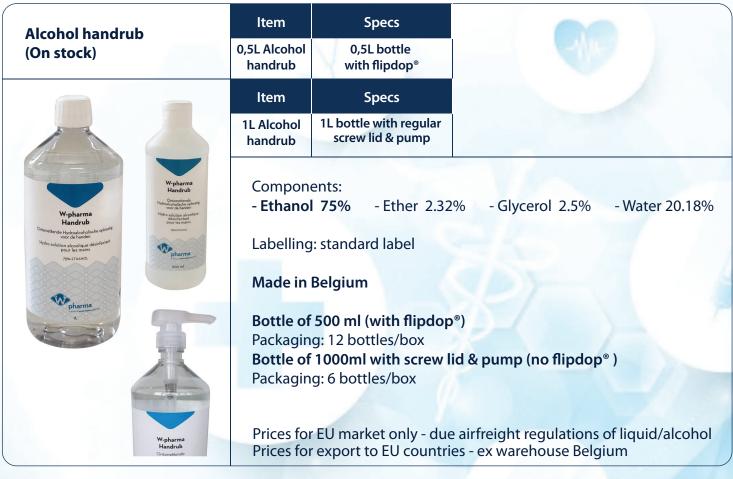

d packaging info - Extra Labtest by Mensura in association with the Belgian Government

Take care of yourself by taking care of others.

For other protection items feel free to contact us!

Contact information: Koen Debelder: Tel-0032 (0)474 80 38 65 Sara Vermeulen: Tel-0032 (0)476 93 51 00 Email: sales@smidt-imex.com





# SM DT-

#### Masks KN95 Export (Only for export)





### Size: 15 x 9.5 cm, 0.3mm thickness Four layers Material: Outer – PPSB 50 gsm (1 layer) Middle – PP Meltblown 25 gsm (2 layers) Inner - PPSB 20 gsm (1 layer)

Standard: EN 149:2001, FFP2 with CE certification Testing report on demand

Packing: by 20 or 25 in large polybag with sticker Outer: 1000 pcs Meas.: 64,00 x 39,00 x 46,00 cm / 0.1148CBM Weight G.W.: 8.05 KGS / N.W.: 7.50 KGS

Packaging might be different



General conditions: Free delivery in Belgium – ex works for export Payment: 15 days after delivery, subject to credit approval



### Display dispenser (On stock)



#### **Opening fits for 1L bottle**

Product size: Width – 20 cm , Height – 90 cm , Depth – 50 cm

Features: Anti theft system (ring included) Material: Redbond<sup>®</sup> (Aluminium/ plastic) Printing: Logo printing optional

#### Made in Belgium

Packaging size box: Width – 21 cm , Height – 91 cm , Depth – 51 cm Weight: 2,13 kg (without hand gel), 3,00 kg (with hand gel)

Prices for export ex warehouse Belgium



General conditions: Free delivery in Belgium – ex works for export Payment: 15 days after delivery, subject to credit approval

# SM DT-

#### Washable apron (On stock)



Waterproof –breadable tissue Long sleeve