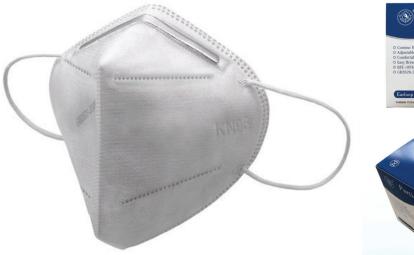

FFP2 – KN95 respirator mask

With full documentation : - CE Certificate - Test Report of CNAS listed lab - Detailed packaging info - Extra Labtest by Mensura in association with the Belgian Government

Take care of yourself by taking care of others.

#### Masks KN95 Export (Only for export)

### Size: 15 x 9.5 cm, 0.3mm thickness Four layers Material: Outer – PPSB 50 gsm (1 layer) Middle – PP Meltblown 25 gsm (2 layers) Inner - PPSB 20 gsm (1 layer)

Standard: EN 149:2001, FFP2 with CE certification Testing report on demand