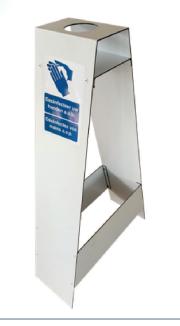

### Display dispenser (On stock)

#### **Opening fits for 1L bottle**

Product size: Width – 20 cm , Height – 90 cm , Depth – 50 cm

Features: Anti theft system (ring included) Material: Redbond<sup>®</sup> (Aluminium/ plastic) Printing: Logo printing optional

#### Made in Belgium

Packaging size box: Width – 21 cm , Height – 91 cm , Depth – 51 cm Weight: 2,13 kg (without hand gel), 3,00 kg (with hand gel)

Prices for export ex warehouse Belgium

General conditions: Free delivery in Belgium – ex works for export Payment: 15 days after delivery, subject to credit approval