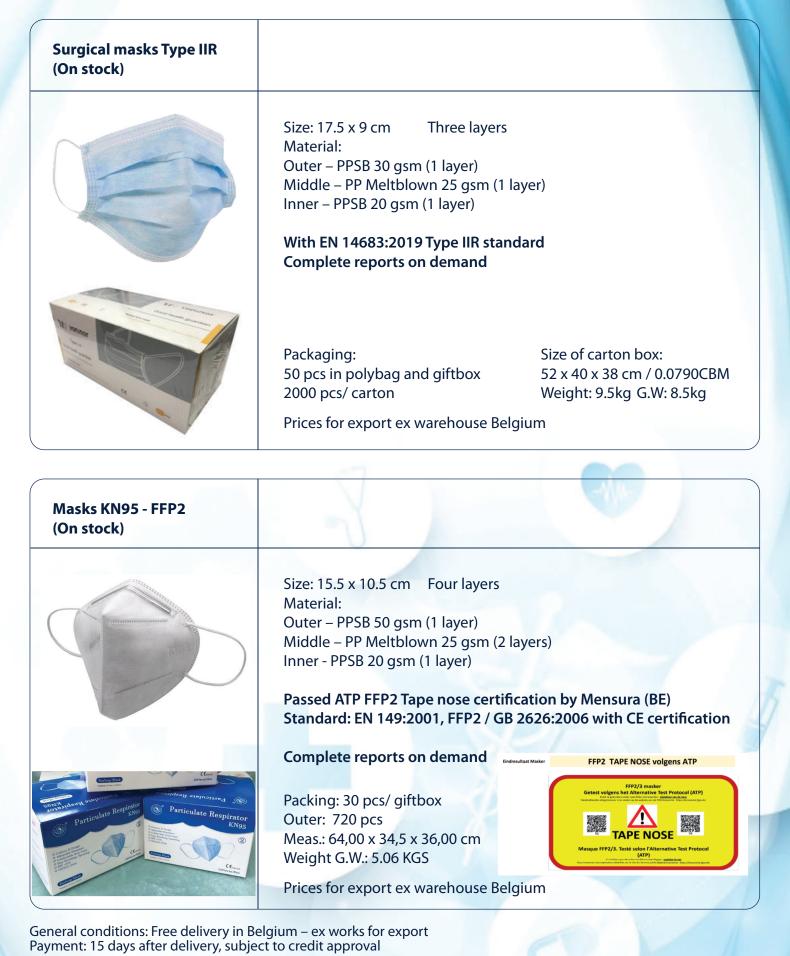

### Size: 15 x 9.5 cm, 0.3mm thickness Four layers Material: Outer – PPSB 50 gsm (1 layer) Middle – PP Meltblown 25 gsm (2 layers) Inner - PPSB 20 gsm (1 layer)

Standard: EN 149:2001, FFP2 with CE certification Testing report on demand

Packing: by 20 or 25 in large polybag with sticker Outer: 1000 pcs Meas.: 64,00 x 39,00 x 46,00 cm / 0.1148CBM Weight G.W.: 8.05 KGS / N.W.: 7.50 KGS

Packaging might be different

General conditions: Free delivery in Belgium – ex works for export Payment: 15 days after delivery, subject to credit approval